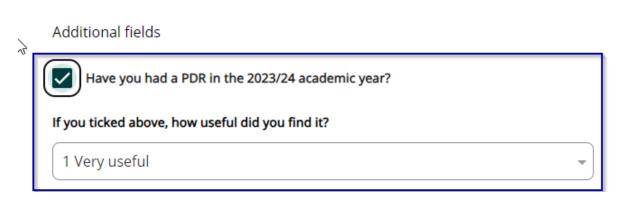

## And then click Edit:

2. Scroll to the bottom of the page and complete these two fields:

NB You do not need to complete any fields, e.g. Armed Forces, unless they apply to you.

3. Click the **Save** button.