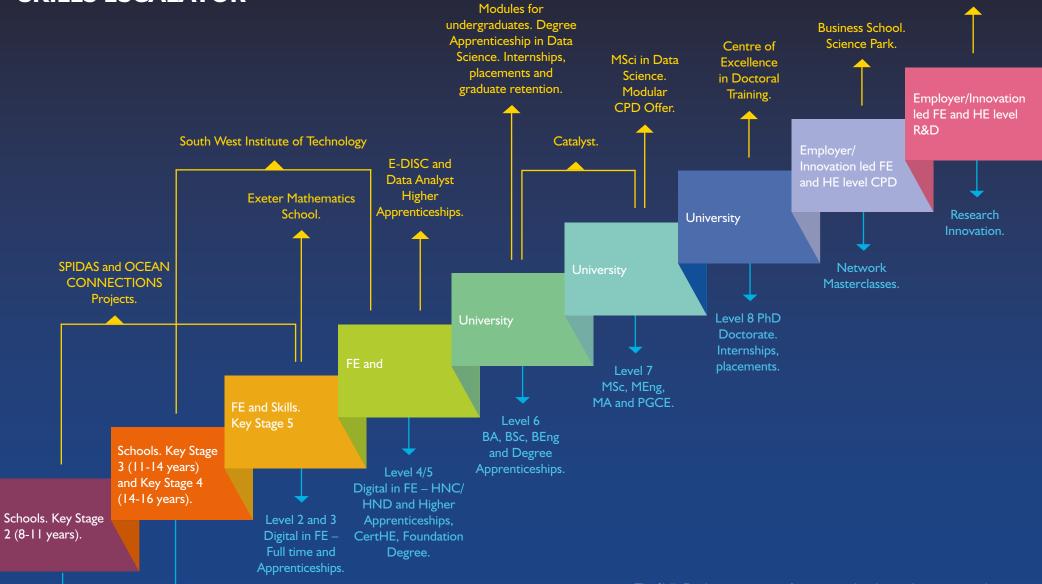

## DATA ANALYTICS SKILLS ESCALATOR

Improving digital skills in schools. CPD for

staff. Curriculum enrichment, business

engagement and improved IAG.

The Skills Escalator is a means of mapping and understanding current and proposed provision within Data Analytics. This will enable the partners to target existing resource effectively and to identify and seek to fill any apparent gaps. It has been developed in partnership and we would like to acknowledge the work of our colleagues in Exeter City Council and Exeter College.