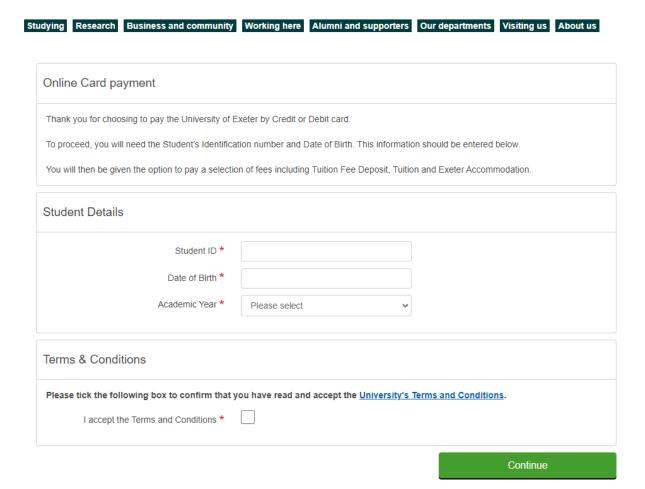

## How to set up Automated Payments

- 1. Visit University of Exeter webpages, and search for 'Make a payment'. Select the option "Create an automated instalment plan (RCP)".
- 2. Enter required information (red asterisk) and accept terms and conditions, Click "Continue".